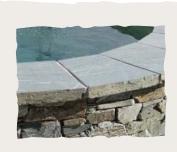

#### PREMIUM CAPPING

- 2, 3, 4, 6, 8" std sizes
- Cut top
- 2" thick
- Flamed front edge
- Avail. in custom sizes

#### STANDARD CAPPING

- 2, 3, 4, 6, 8" std sizes
- Split top
- Thickness varies: 13/4" 21/4"
- Flamed front edge
- Avail. in custom sizes

#### NEWCASTLE CAPPING

- Sandstone
- 2, 3, 4, 6, 8" std sizes
- Cut top
- 2" thick
- Flamed front edge
- Avail. in custom sizes

CUSTOM CUT STAIRS