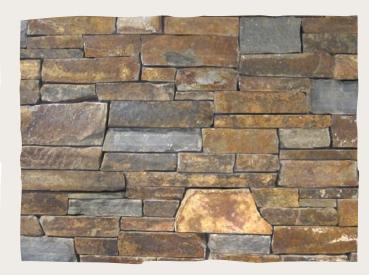

STONE VENEER AS IT IS APPLIED

**BuiltGree** 

EMRER

Genuine Stone

ECHO VALLEY

NATURAL LEDGESTONE

**BLACK PEARL LEDGESTONE** 

AUTUMN GOLD

SUN RIVER

**OCEAN MIST LEDGESTONE** 

PACIFIC ASHLAR

SPRING VALLEY

ELK RIDGE

THIN COBBLES

**CAMAS CREEK** 

**AUTUMN FLAME** 

**ARBUTUS FIELDSTONE** 

**CARMANAH COBBLES** 

TOFINO SKY FIELDSTONE

OCEAN MIST WITH A CUSTOM HEARTH