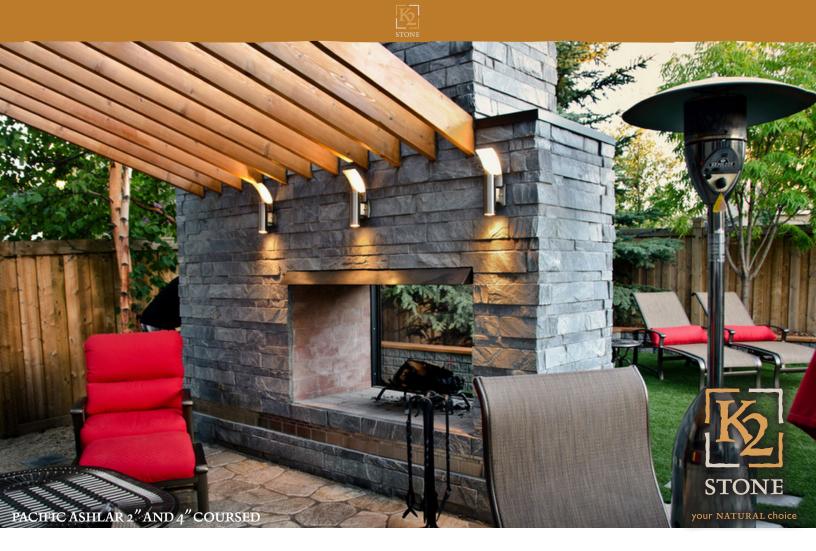

## WHAT IS THIN STONE?

K2's thin stone is real stone, cut to approximately 1" thick, making it light enough to be installed as an adhered veneer. It offers ease of application without losing the uncompromising beauty and durability of natural stone. It does not require special mechanical fastening or foundations, and because of its size and weight, costs less to transport and install than full thickness masonry. All of K2 Stone's thin veneers are offered with matching corners.

STONE VENEER AS IT IS APPLIED

**BuiltGree** 

EMRER

Genuine Stone

ECHO VALLEY

NATURAL LEDGESTONE

**BLACK PEARL LEDGESTONE** 

AUTUMN GOLD

SUN RIVER

**OCEAN MIST LEDGESTONE** 

PACIFIC ASHLAR

SPRING VALLEY

ELK RIDGE

THIN COBBLES

**CAMAS CREEK** 

**AUTUMN FLAME** 