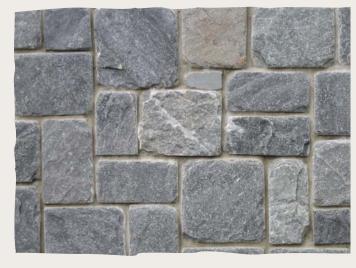

STONE VENEER AS IT IS APPLIED

**BuiltGree** 

EMRER

Genuine Stone

ECHO VALLEY

NATURAL LEDGESTONE

**BLACK PEARL LEDGESTONE** 

AUTUMN GOLD

SUN RIVER

**OCEAN MIST LEDGESTONE** 

PACIFIC ASHLAR

SPRING VALLEY

ELK RIDGE

THIN COBBLES

**CAMAS CREEK** 

**AUTUMN FLAME** 

**ARBUTUS FIELDSTONE** 

**CARMANAH COBBLES** 

TOFINO SKY FIELDSTONE

OCEAN MIST WITH A CUSTOM HEARTH