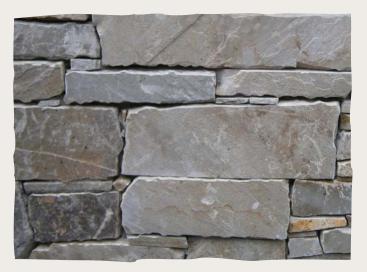

STONE VENEER AS IT IS APPLIED

**BuiltGree** 

EMRER

Genuine Stone

ECHO VALLEY

NATURAL LEDGESTONE

**BLACK PEARL LEDGESTONE** 

AUTUMN GOLD

SUN RIVER

**OCEAN MIST LEDGESTONE** 

PACIFIC ASHLAR

SPRING VALLEY

ELK RIDGE

THIN COBBLES

**CAMAS CREEK** 

**AUTUMN FLAME** 

**ARBUTUS FIELDSTONE** 

**CARMANAH COBBLES** 

TOFINO SKY FIELDSTONE

OCEAN MIST WITH A CUSTOM HEARTH