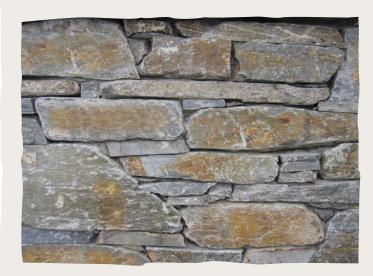

## WHAT IS THIN STONE?

K2's thin stone is real stone, cut to approximately 1" thick, making it light enough to be installed as an adhered veneer. It offers ease of application without losing the uncompromising beauty and durability of natural stone. It does not require special mechanical fastening or foundations, and because of its size and weight, costs less to transport and install than full thickness masonry. All of K2 Stone's thin veneers are offered with matching corners.

STONE VENEER AS IT IS APPLIED

**BuiltGree** 

EMRER

Genuine Stone

ECHO VALLEY

NATURAL LEDGESTONE

**BLACK PEARL LEDGESTONE** 

AUTUMN GOLD