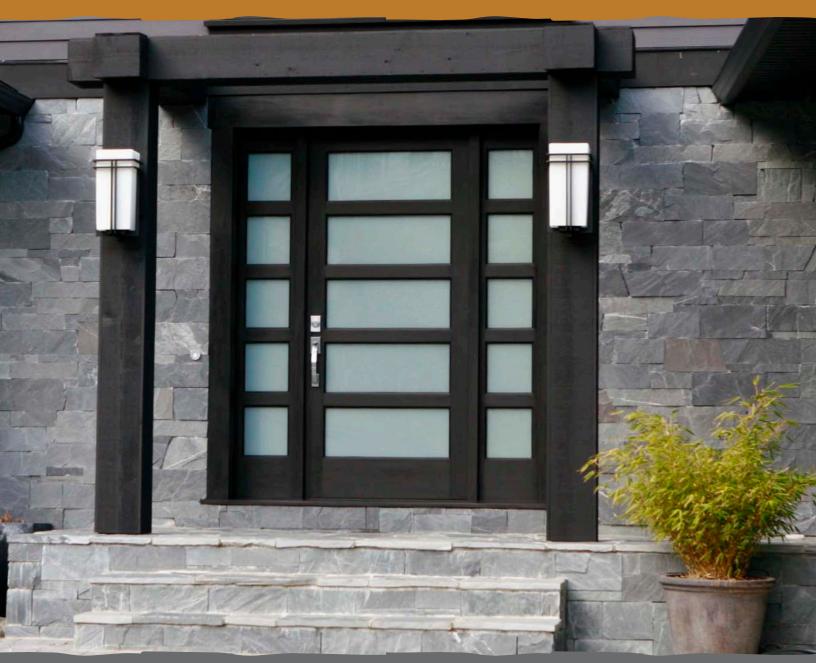

## WHAT IS THIN STONE?

K2's thin stone is real stone, cut to approximately 1" thick, making it light enough to be installed as an adhered veneer. It offers ease of application without losing the uncompromising beauty and durability of natural stone. It does not require special mechanical fastening or foundations, and because of its size and weight, costs less to transport and install than full thickness masonry. All of K2 Stone's thin veneers are offered with matching corners.

STONE VENEER AS IT IS APPLIED

**BuiltGree** 

EMRER

Genuine Stone

ECHO VALLEY

NATURAL LEDGESTONE

**BLACK PEARL LEDGESTONE** 

AUTUMN GOLD