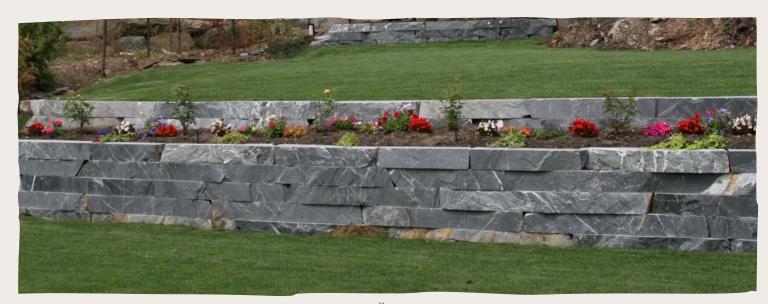

#### LANDSCAPE

8"CUT WALLSTONE STAIRS

AUTUMN GOLD STAIRS

**OCEAN PEARL STAIRS** 

# Decorative and Retaining WALLSTONE

AUTUMN GOLD RETAINING BLOCK

ELK RIDGE RETAINING BLOCK

OCEAN PEARL 8"CUT WALLSTONE

#### WALLSTONE

K2 Stone provides many options for decorative and retaining wall construction. Our stone can be mortar set or dry stacked; it is available in both hand moveable and large format pieces. Visit us today to see our wide selection of landscape products.