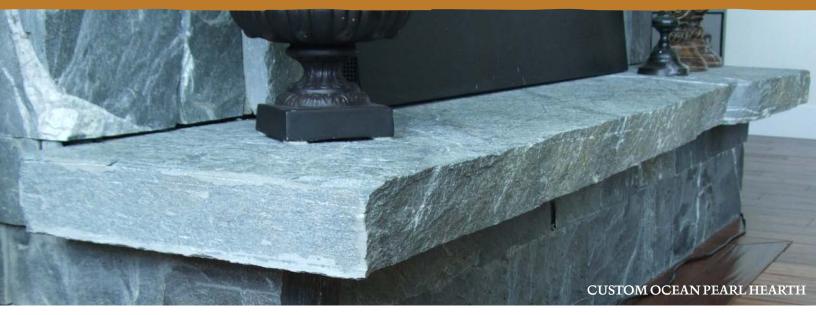

#### HEARTHS AND MANTELS

Available with a cut / split / natural / flamed / bush hammered / honed / or polished surface in solid slab pieces. Minimum 2" thick, up to 9' long! Nothing finishes a fireplace like a solid stone hearth.