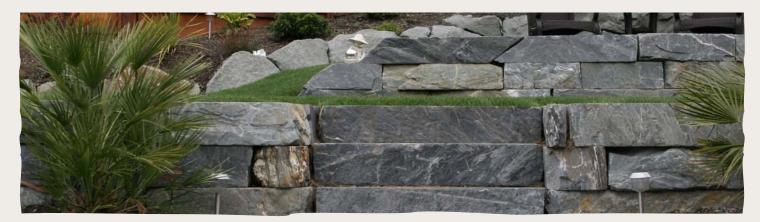

#### WALLSTONE

# Decorative and Retaining WALLSTONE

AUTUMN GOLD RETAINING BLOCK

ELK RIDGE RETAINING BLOCK

OCEAN PEARL 8"CUT WALLSTONE

#### WALLSTONE

K2 Stone provides many options for decorative and retaining wall construction. Our stone can be mortar set or dry stacked; it is available in both hand moveable and large format pieces. Visit us today to see our wide selection of landscape products.