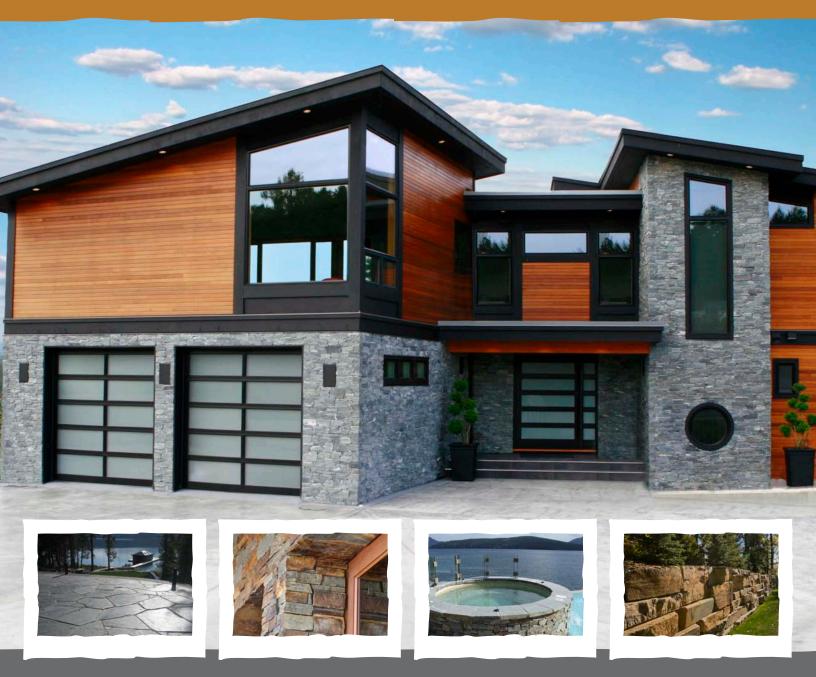

### K2 STONE - your NATURAL choice

K2 Stone is one of the largest producers and distributors of natural stone products for the building industry in Western North America. We specialize in thin stone veneers, full bed masonry stone, cap stones, flag stones, hearths, mantels, landscape stone as well as a variety of custom products. We employ a fully vertically integrated business model which ensures unique products at competitive prices and outstanding service to our customers.

#### BENEFITS OF REAL THIN STONE

- I. Uncompromising beauty
- 2. Unmatched by imitation
- 3. Does not fade
- 4. Safe to pressure wash
- 5. All natural, eco-friendly
- 6. Ideal for Interior and Exterior
- 7. No efflorescence
- 8. LEED and Built Green points
- 9. Adds value to your property
- 10. No Volatile Organic Compounds (VOC's)

## WHAT IS THIN STONE?

K2's thin stone is real stone, cut to approximately 1" thick, making it light enough to be installed as an adhered veneer. It offers ease of application without losing the uncompromising beauty and durability of natural stone. It does not require special mechanical fastening or foundations, and because of its size and weight, costs less to transport and install than full thickness masonry. All of K2 Stone's thin veneers are offered with matching corners.