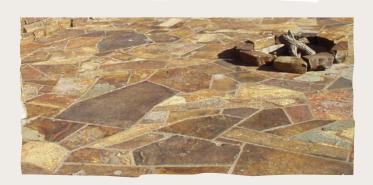

#### **FLAGSTONE**

K2 Stone offers two varieties of flagstone: Ocean Pearl Slate and Autumn Flame Argillite. Flagstone is available in multiple thicknesses and size configurations. It can be installed in either a sand or mortar bed, depending on the application and desired appearance. Flagstone makes an excellent ground cover.

**OCEAN PEARL FLAGSTONE** 

**AUTUMN FLAME FLAGSTONE** 