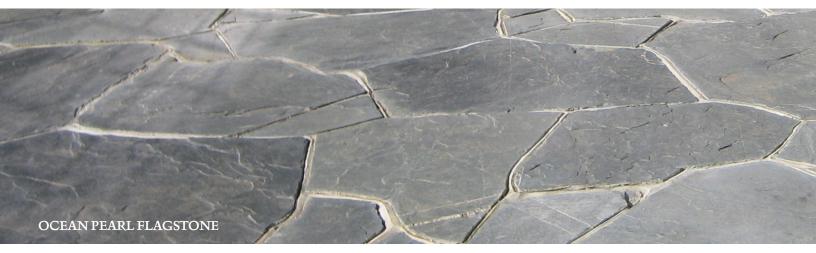

#### **FLAGSTONE**

K2 Stone offers two varieties of flagstone: Ocean Pearl Slate and Autumn Flame Argillite. Flagstone is available in multiple thicknesses and size configurations. It can be installed in either a sand or mortar bed, depending on the application and desired appearance. Flagstone makes an excellent ground cover.

**OCEAN PEARL FLAGSTONE** 

**AUTUMN FLAME FLAGSTONE** 