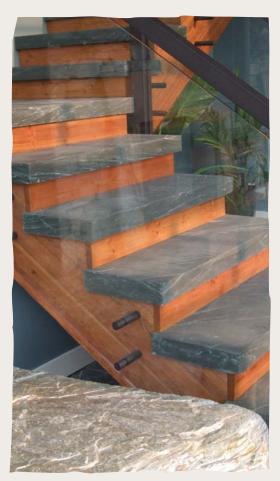

#### NEWCASTLE CAPPING

- Sandstone
- 2, 3, 4, 6, 8" std sizes
- Cut top
- 2" thick
- Flamed front edge
- Avail. in custom sizes

CUSTOM CUT STAIRS