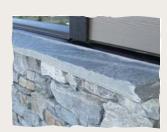

#### WALLSTONE

K2 Stone provides many options for decorative and retaining wall construction. Our stone can be mortar set or dry stacked; it is available in both hand moveable and large format pieces. Visit us today to see our wide selection of landscape products.

# Decorative and Retaining WALLSTONE

AUTUMN GOLD RETAINING BLOCK

ELK RIDGE RETAINING BLOCK

OCEAN PEARL 8"CUT WALLSTONE