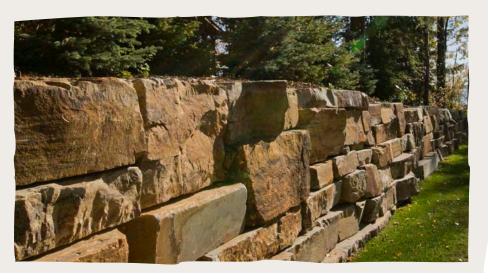

# Decorative and Retaining WALLSTONE

AUTUMN GOLD RETAINING BLOCK

ELK RIDGE RETAINING BLOCK

OCEAN PEARL 8"CUT WALLSTONE

#### WALLSTONE

K2 Stone provides many options for decorative and retaining wall construction. Our stone can be mortar set or dry stacked; it is available in both hand moveable and large format pieces. Visit us today to see our wide selection of landscape products.