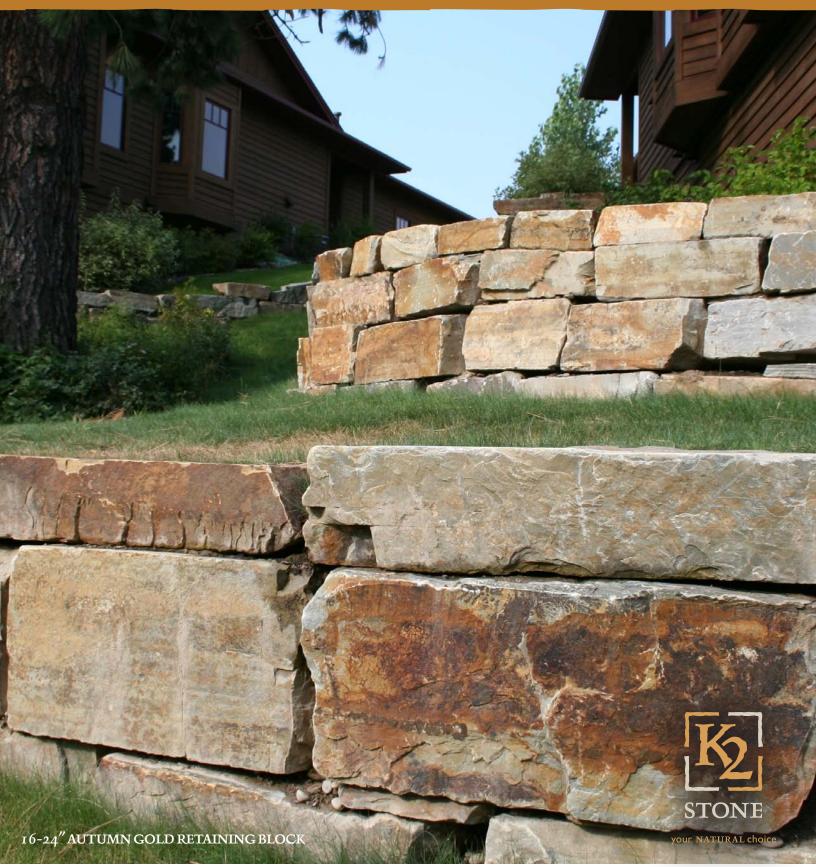

# Decorative and Retaining WALLSTONE

AUTUMN GOLD RETAINING BLOCK

ELK RIDGE RETAINING BLOCK

OCEAN PEARL 8"CUT WALLSTONE

#### WALLSTONE

K2 Stone provides many options for decorative and retaining wall construction. Our stone can be mortar set or dry stacked; it is available in both hand moveable and large format pieces. Visit us today to see our wide selection of landscape products.