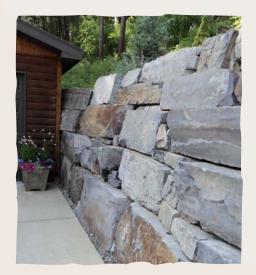

# Decorative and Retaining WALLSTONE

AUTUMN GOLD RETAINING BLOCK

ELK RIDGE RETAINING BLOCK

OCEAN PEARL 8"CUT WALLSTONE

#### WALLSTONE

K2 Stone provides many options for decorative and retaining wall construction. Our stone can be mortar set or dry stacked; it is available in both hand moveable and large format pieces. Visit us today to see our wide selection of landscape products.