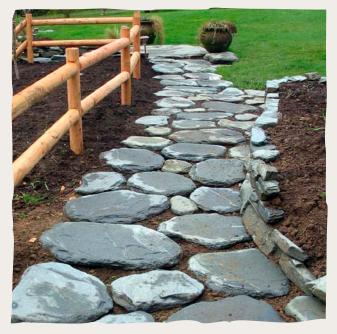

#### **FLAGSTONE**

K2 Stone offers two varieties of flagstone: Ocean Pearl Slate and Autumn Flame Argillite. Flagstone is available in multiple thicknesses and size configurations. It can be installed in either a sand or mortar bed, depending on the application and desired appearance. Flagstone makes an excellent ground cover.

**OCEAN PEARL FLAGSTONE** 

**AUTUMN FLAME FLAGSTONE** 

#### OCEAN PEARL COBBLES

Available in 8x8," 6x8" and 4x8" dimensions, Ocean Pearl full bed cobbles can be sand-set to recreate an old world look. They are offered in two thicknesses, 2 <sup>1</sup>/<sub>2</sub>" for sand-set applications and 1" thick for mortared applications.These are among the most beautiful and durable pavers anywhere.