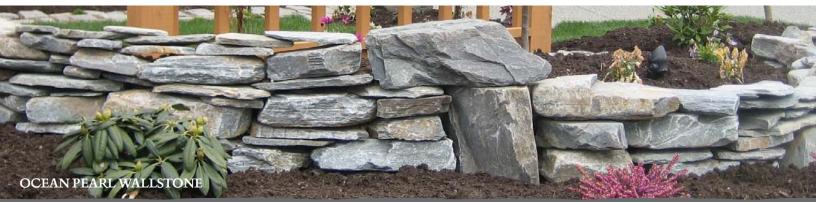

#### WALLSTONE

# Decorative and Retaining WALLSTONE

AUTUMN GOLD RETAINING BLOCK

ELK RIDGE RETAINING BLOCK

OCEAN PEARL 8"CUT WALLSTONE

#### WALLSTONE

K2 Stone provides many options for decorative and retaining wall construction. Our stone can be mortar set or dry stacked; it is available in both hand moveable and large format pieces. Visit us today to see our wide selection of landscape products.