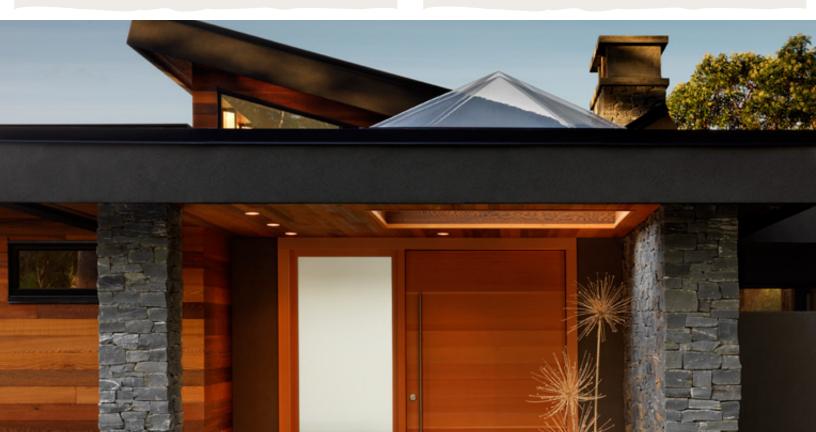

## WHAT IS THIN STONE?

K2's thin stone is real stone, cut to approximately 1" thick, making it light enough to be installed as an adhered veneer. It offers ease of application without losing the uncompromising beauty and durability of natural stone. It does not require special mechanical fastening or foundations, and because of its size and weight, costs less to transport and install than full thickness masonry. All of K2 Stone's thin veneers are offered with matching corners.

STONE VENEER AS IT IS APPLIED

**BuiltGree** 

EMRER

Genuine Stone

ECHO VALLEY

NATURAL LEDGESTONE

**BLACK PEARL LEDGESTONE** 

AUTUMN GOLD