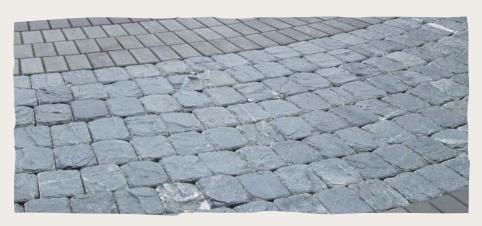

OCEAN PEARL COBBLES

#### OCEAN PEARL COBBLES

Available in 8x8," 6x8" and 4x8" dimensions, Ocean Pearl full bed cobbles can be sand-set to recreate an old world look. They are offered in two thicknesses, 2 <sup>1</sup>/<sub>2</sub>" for sand-set applications and 1" thick for mortared applications.These are among the most beautiful and durable pavers anywhere.