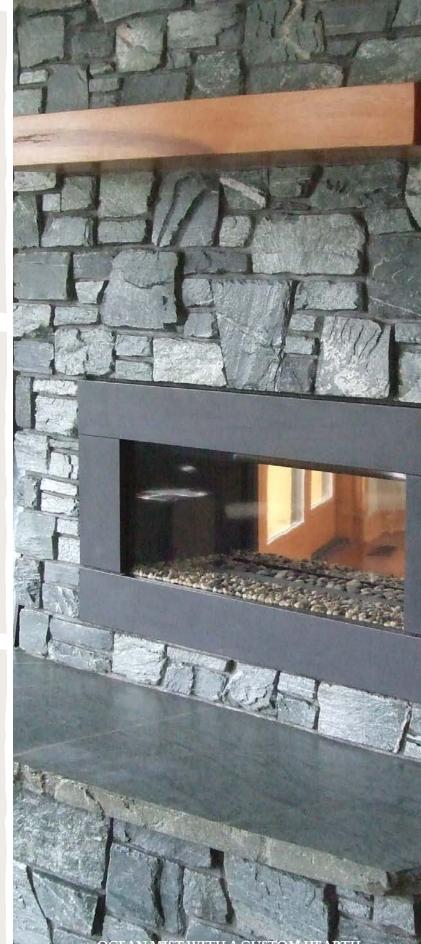

**ARBUTUS FIELDSTONE** 

**CARMANAH COBBLES** 

TOFINO SKY FIELDSTONE

OCEAN MIST WITH A CUSTOM HEARTH

#### HEARTHS AND MANTELS

Available with a cut / split / natural / flamed / bush hammered / honed / or polished surface in solid slab pieces. Minimum 2" thick, up to 9' long! Nothing finishes a fireplace like a solid stone hearth.