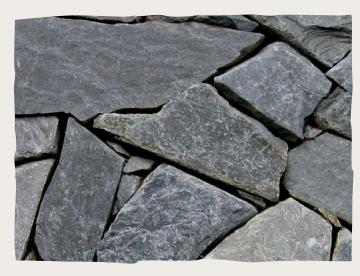

#### **FLAGSTONE**

K2 Stone offers two varieties of flagstone: Ocean Pearl Slate and Autumn Flame Argillite. Flagstone is available in multiple thicknesses and size configurations. It can be installed in either a sand or mortar bed, depending on the application and desired appearance. Flagstone makes an excellent ground cover.

**OCEAN PEARL FLAGSTONE** 

**AUTUMN FLAME FLAGSTONE** 