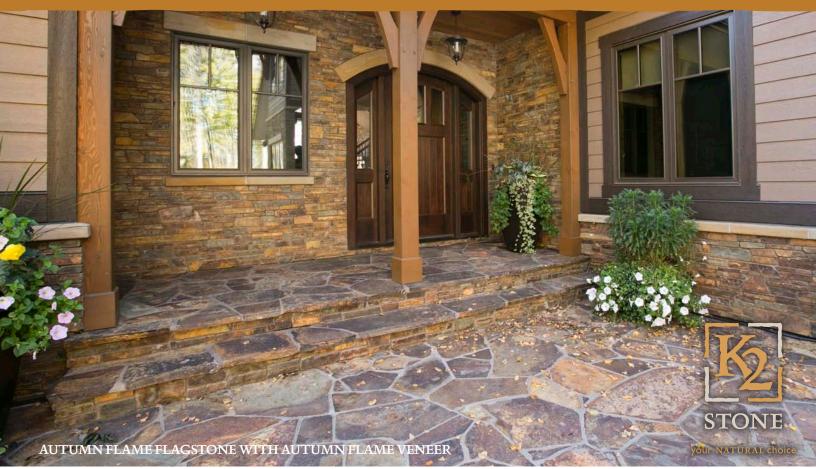

#### **FLAGSTONE**

K2 Stone offers two varieties of flagstone: Ocean Pearl Slate and Autumn Flame Argillite. Flagstone is available in multiple thicknesses and size configurations. It can be installed in either a sand or mortar bed, depending on the application and desired appearance. Flagstone makes an excellent ground cover.

**OCEAN PEARL FLAGSTONE** 

**AUTUMN FLAME FLAGSTONE** 