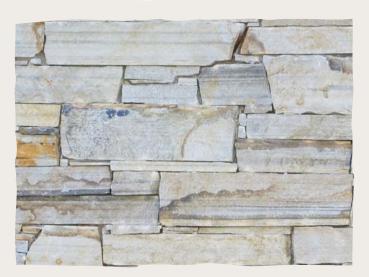

## WHAT IS THIN STONE?

K2's thin stone is real stone, cut to approximately 1" thick, making it light enough to be installed as an adhered veneer. It offers ease of application without losing the uncompromising beauty and durability of natural stone. It does not require special mechanical fastening or foundations, and because of its size and weight, costs less to transport and install than full thickness masonry. All of K2 Stone's thin veneers are offered with matching corners.

STONE VENEER AS IT IS APPLIED

**BuiltGree** 

EMRER

Genuine Stone

ECHO VALLEY

NATURAL LEDGESTONE

**BLACK PEARL LEDGESTONE** 

AUTUMN GOLD